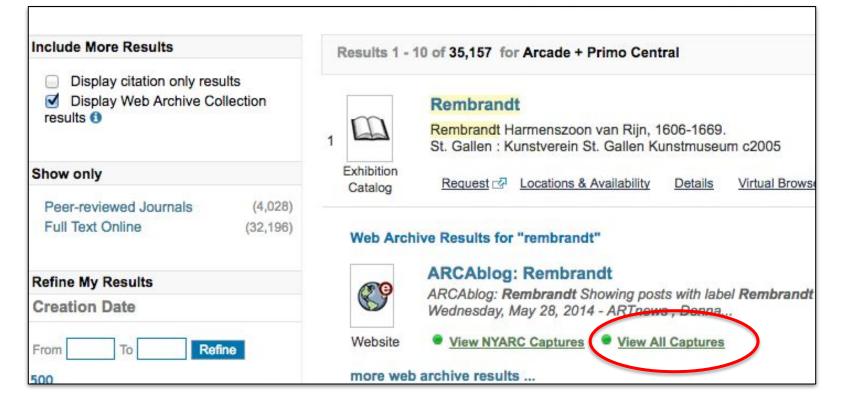

## NYARC Discovery: OpenSearch API

| New York Art Resources Conso                                                                             |                                     |                                                                                                                            |  |
|----------------------------------------------------------------------------------------------------------|-------------------------------------|----------------------------------------------------------------------------------------------------------------------------|--|
| Books, Articles & More Arcade<br>rembrandt                                                               |                                     | Search                                                                                                                     |  |
|                                                                                                          |                                     | Help us improve NYARC Discovery by sending                                                                                 |  |
| Include More Results<br>☐ Display citation only results<br>☑ Display Web Archive Collection<br>results ③ | Results 1 -                         | 10 of 35,157 for Arcade + Primo Central<br>Rembrandt<br>Rembrandt Harmenszoon van Rijn, 1606-1669.                         |  |
| Show only                                                                                                | Exhibition<br>Catalog               | St. Gallen : Kunstverein St. Gallen Kunstmuseum c2005<br>Request 대과 Locations & Availability Details <u>Virtual Browse</u> |  |
| Peer-reviewed Journals(4,028)Full Text Online(32,196)                                                    | Web Archive Results for "rembrandt" |                                                                                                                            |  |
| Refine My Results<br>Creation Date                                                                       | S                                   | ARCAblog: Rembrandt<br>ARCAblog: Rembrandt Showing posts with label Rembrandt<br>Wednesday, May 28, 2014 - ARTnews , Donna |  |
| From To Refine                                                                                           | Website<br>more web                 | <u>View NYARC Captures</u> <u>View All Captures</u> archive results                                                        |  |