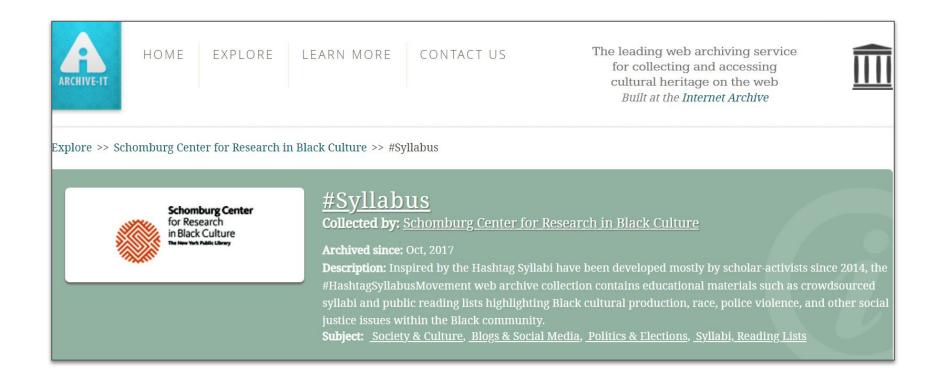

7. **Subject:** Arts & Humanities, Society & Culture

### Venice Biennale 2019 on the Web

#### Archived since: Mar, 2019

**Description:** This collection of blogs, social media sites, video, and organizational websites documents the international art exhibition, La Biennale di Venezia - 58th International Art Exhibition. The crawl will begin May 8, 2019 and continues through to the end of the exhibition in November. An initiative undertaken by the Sterling and Francine Clark Art Institute Library and its partner Archive-It, the Venice Biennale web project complements the Clark's Venice Biennale Collection of exhibition catalogues, press materials, and ephemera beginning with the 52nd Biennale in 2007. **Subject:** Arts & Humanities, Society & Culture, Blogs & Social Media

## #Syllabus



### **Event-based** Collecting

| ARCHIVE-IT                                                                                | HOME | EXPLORE | LEARN MORE | CONTACT US | The leading web archiving service<br>for collecting and accessing<br>cultural heritage on the web<br><i>Built at the Internet Archive</i> | Î |  |  |
|-------------------------------------------------------------------------------------------|------|---------|------------|------------|-------------------------------------------------------------------------------------------------------------------------------------------|---|--|--|
| Explore >> International Internet Preservation Consortium >> Novel Coronavirus (COVID-19) |      |         |            |            |