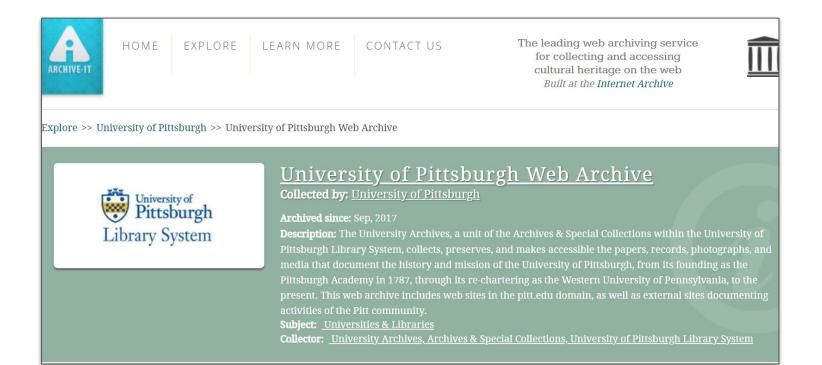

### **Collaborative Collecting**

| HOME EXPLORE                                                                                 | LEARN MORE                                                                                                                                                                                                                                                                                                                                                                                                                                                                                                                                                                                                    | CONTACT US                                                                                                               | The leading web archiving service<br>for collecting and accessing<br>cultural heritage on the web<br><i>Built at the Internet Archive</i> |  |  |  |
|----------------------------------------------------------------------------------------------|---------------------------------------------------------------------------------------------------------------------------------------------------------------------------------------------------------------------------------------------------------------------------------------------------------------------------------------------------------------------------------------------------------------------------------------------------------------------------------------------------------------------------------------------------------------------------------------------------------------|--------------------------------------------------------------------------------------------------------------------------|-------------------------------------------------------------------------------------------------------------------------------------------|--|--|--|
| Explore >> New York Art Resources Consorti<br>NYCIIC<br>New York Art<br>Resources Consortium | New Yo<br>Archive-It Partu<br>Organization Ty                                                                                                                                                                                                                                                                                                                                                                                                                                                                                                                                                                 | P <b>rk Art Resou</b><br>ner Since: Oct, 2010<br>/pe: <u>Museums &amp; Art Librar</u><br>RL: <u>http://www.nyarc.org</u> | u <mark>rces Consortium (NYARC)</mark><br><sup>ies</sup>                                                                                  |  |  |  |
|                                                                                              | Description: The New York Art Resources Consortium (NYARC) consists of the research libraries of three<br>leading art museums in New York City: The Brooklyn Museum, The Frick Collection, and The Museum of<br>Modern Art. The NYARC web resources program archives curated collections of websites in areas which<br>correspond to the scope and strengths of the print collections at each research library, as well as NYARC<br>project websites and the institutional websites of the three museums.To nominate websites for inclusion<br>NYARC's collections, please email: webarchive[at]frick[dot]org |                                                                                                                          |                                                                                                                                           |  |  |  |