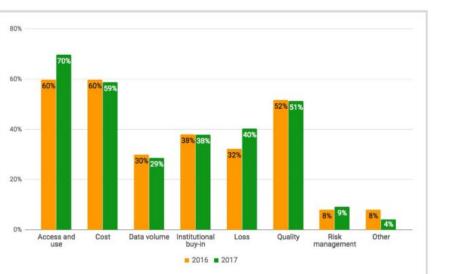

### Capacity Considerations

| 13. What are the top considerations for the development of your web arc                | hiving program? Choose |
|----------------------------------------------------------------------------------------|------------------------|
| three.                                                                                 |                        |
| Access and use (e.g., researcher interactions, web analytics, use cases)               |                        |
| Cost (e.g., budgeting, service allowance utilization, staffing level requirements)     |                        |
| Data volume (e.g., data volume collected, objects collected, acquisitions statistics)  |                        |
| Institutional buy-in (e.g., programmatic growth, stakeholder testimonials, resource co | mmitments)             |
| Loss (e.g., link and/or reference rot of archived resources)                           |                        |
| Quality (e.g., accuracy, completeness, replay fidelity)                                | 80%                    |
| Risk management (e.g., permission responses, takedown requests, policy confe           | _                      |
| Other (please specify)                                                                 | <b>70%</b>             |
|                                                                                        | 60% 60% 59%            |
|                                                                                        |                        |

FIGURE 9: Top considerations for the development of respondents' programs

⊢ A R C H I V E For publication Ē NTERN nyarc **Advancing Art Libraries and Curated** Web Archives: A Community Survey November 14, 2018 Barriers to web archiving Lack of administrative interest Internet Archive Lack of staff New York Art Resources Consortium Insufficient budget Persistent URL: https://archive.org/details/AALCWACommunitySurvey Lack of skills among existing staff Lack of access to web archiving tools Lack of demonstrated usefulness/use of web archives Lack of discoverability tools for web archives 0 2 3 4