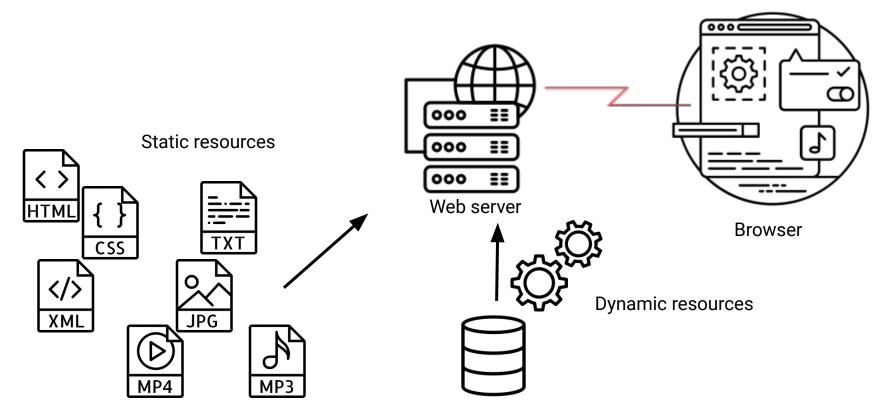

chiving at Scale: An Introduction



June 21-22, 2021

### Workshop Instructors





Sumitra Duncan

Amye McCarther

# Agenda

Day 1: Intro to Web Archiving

Concepts, Policy and Practice:

- What is web archiving?
- Collecting objectives
- Copyright, permissions & ethics
- Capacity considerations & description/metadata

Day 2: Tools + Technology

Overview, demos and hands-on exercises:

- Tools & replay mechanisms
- Internet Archive + Archive-It
- Conifer/Webrecorder
- Other tools

### What is Web Archiving?

Web archiving is the process of collecting portions of the World Wide Web, preserving the collections in an archival format, and then serving the archives for access and use.

- International Internet Preservation Consortium

### What is Web Archiving?



### Static vs. Dynamic Web



## Archival Processing: Similarities & Differences

- Appraisal & Selection
- Permissions Clearance
- Ethics Review
- Collecting

- Description
- Access
- Long-term Preservation

### Software

Open source vs. Proprietary / Subscription

Community adoption

Interoperability



### File Formats

- WARC
   ISO Standard
   International community
- WACZ
  - In development



## Key Terms & Concepts

- Bound Archives
- Crawl/Capture/Harvest
- Crawler
- Seed URLs
- robots.txt



### Questions?



### **Community & Practitioners**



### Community & Practitioners Internet Archive

- Founded in 1996, the first large-scale web archiving project.
  - Wayback Machine
  - Heritrix
  - Archive-It



### Community & Practitioners National Libraries



Community & Practitioners International Internet P