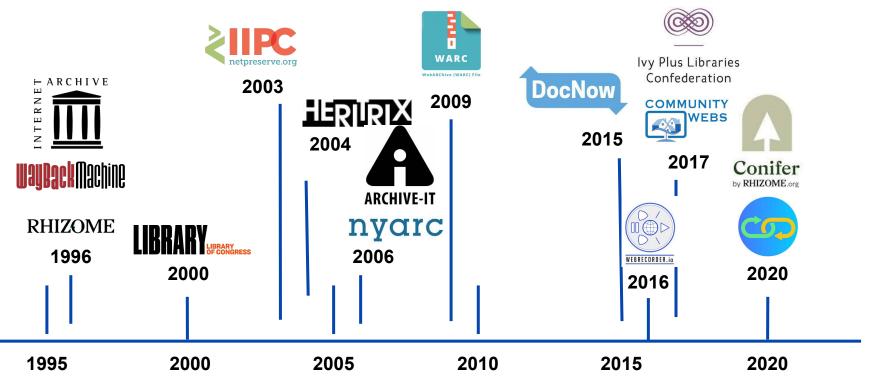

### **Community & Practitioners**

### Community & Practitioners Internet Archive

- Founded in 1996, the first large-scale web archiving project.
  - Wayback Machine
  - Heritrix
  - Archive-It

### Community & Practitioners National Libraries

Community & Practitioners International Internet Preservation Consortium

Founded in 2003 to promote best practices, dialogue, and advocacy.

- Consortium of 35+ countries
- International standards, tools
- WARC ISO Standard

Community & Practitioners Universities & Consortia

- Ivy Plus Libraries Confederation (IPLC)
- New York Art Resources Consortium (NYARC)
- Community Webs

Ivy Plus Libraries Confederation

**nyarc** New York Art Resources Consortium Community & Practitioners Social Media & the Dynamic Web

### Community & Practitioners Documenting the Now

Founded in 2015, DocNow develops tools and guidance for collecting, analyzing, and preserving Twitter that prioritize ethical practices.

56775663616 501064257115402240 5

### Community & Practitioners Webrecorder/Conifer

- Colloq
- Oldweb.today
- Webrecorder
  - Conifer
  - Replay.webpage

RHIZOME

Community & Practitioners Professional Organizations & Groups

- The Society of American Archivists (SAA) Web Archiving Section
- ART|WARC, the Art Libraries Society of North America (ARLIS/NA) Web Archiving Special Interest Group
- The National Digital Stewardship Alliance (NDSA) Web Archiving Surveys