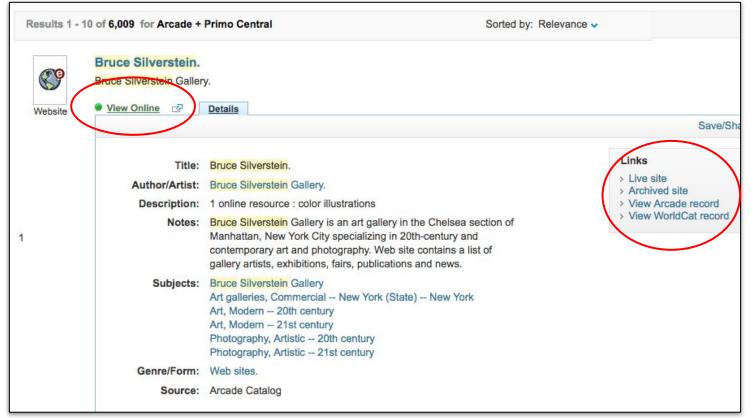

| Web Archive Results for "rembrandt" |                                                                                                                            |  |
| Refine My Results<br>Creation Date                                                                       | S                                   | ARCAblog: Rembrandt<br>ARCAblog: Rembrandt Showing posts with label Rembrandt<br>Wednesday, May 28, 2014 - ARTnews , Donna |  |
| From To Refine                                                                                           | Website<br>more web                 | <u>View NYARC Captures</u> <u>View All Captures</u> archive results                                                        |  |

## NYARC Discovery: OpenSearch API



#### NYARC: Seed Level Records



#### Questions?



#### Break: 15 minutes

#### Worksheets

#### Discussion/Questions



# Thank you!