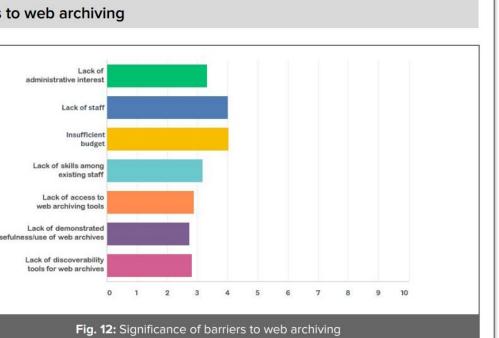

FIGURE 9: Top considerations for the development of respondents' programs

⊢ A R C H I V E For publication Ē NTERN nyarc **Advancing Art Libraries and Curated** Web Archives: A Community Survey November 14, 2018 Barriers to web archiving Lack of administrative interest Internet Archive Lack of staff New York Art Resources Consortium Insufficient budget Persistent URL: https://archive.org/details/AALCWACommunitySurvey Lack of skills among existing staff Lack of access to web archiving tools Lack of demonstrated usefulness/use of web archives Lack of discoverability tools for web archives 0 2 3 4